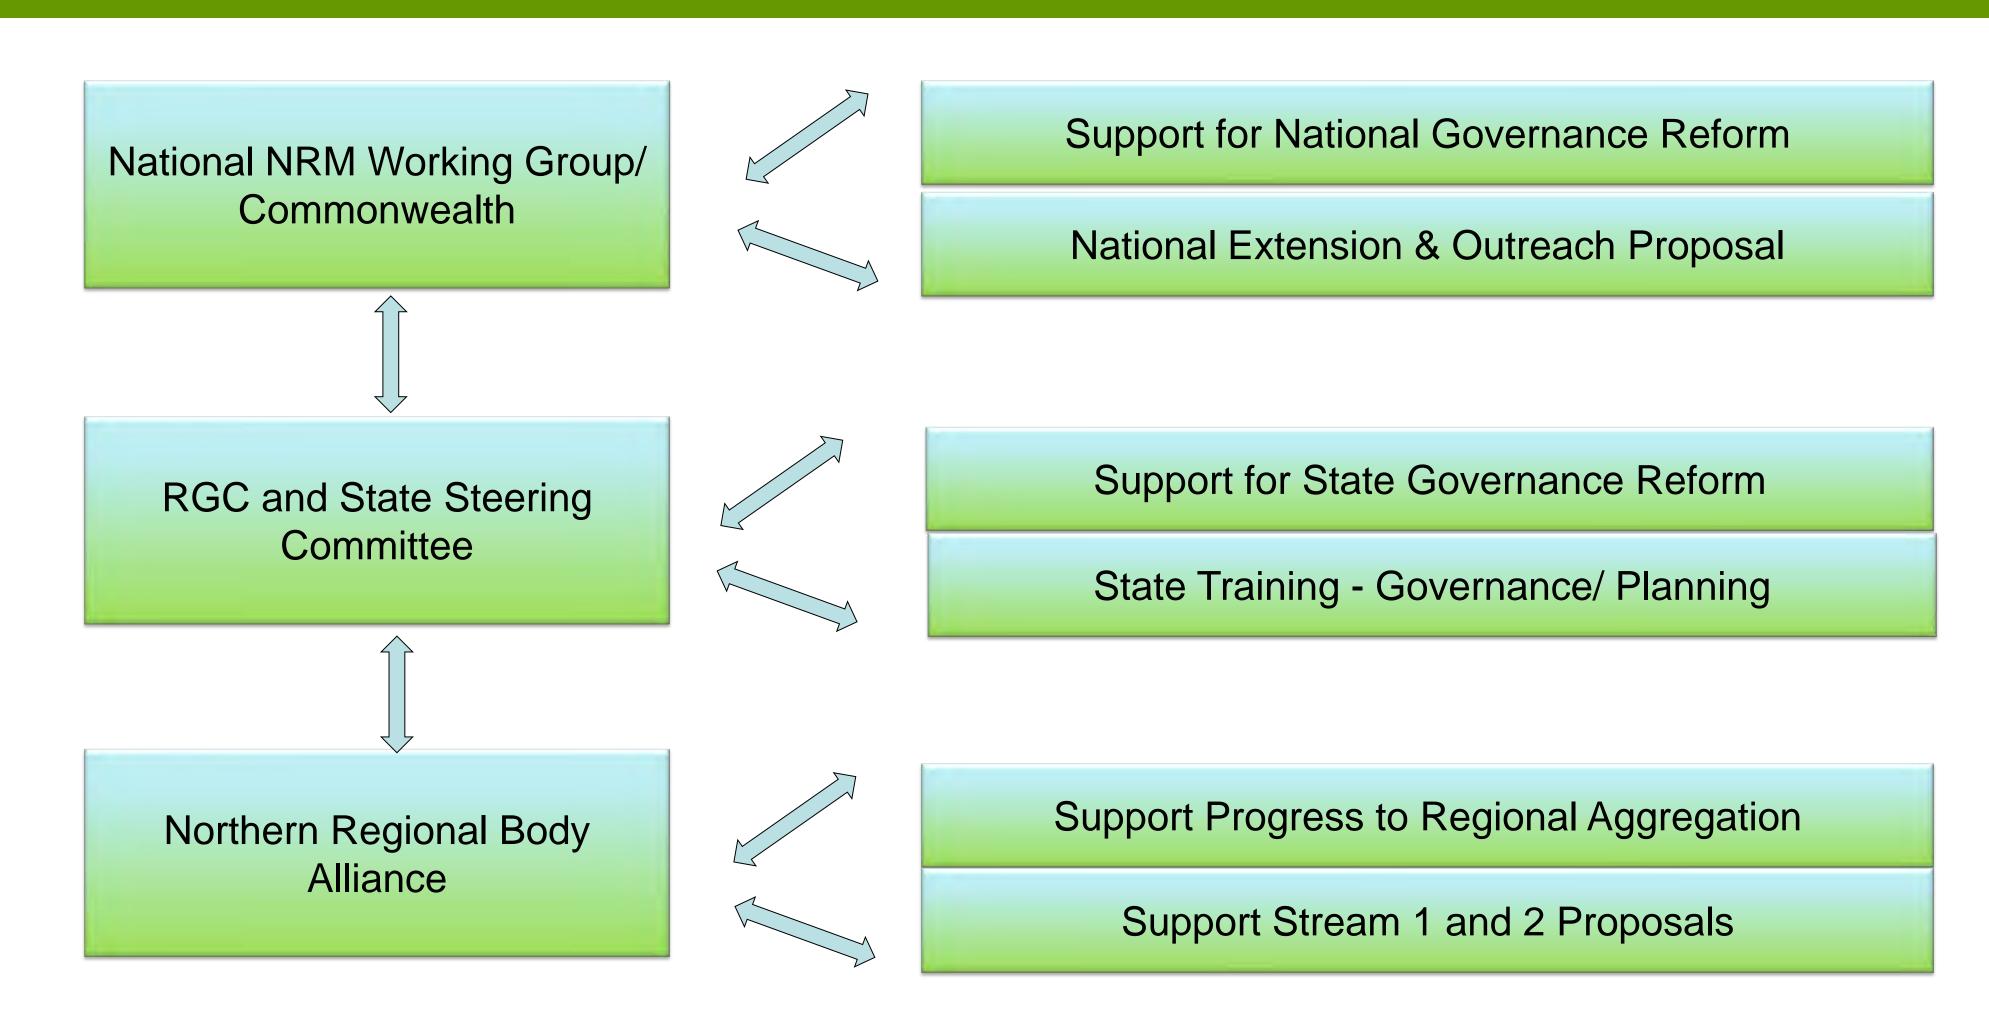

## Results

CFI

STRONG GOVERNANCE SYSTEM

FOR REGIONAL AGGREGATION

METHS AND **PROJECTS NEXT GENERATION NRM PLANS** 